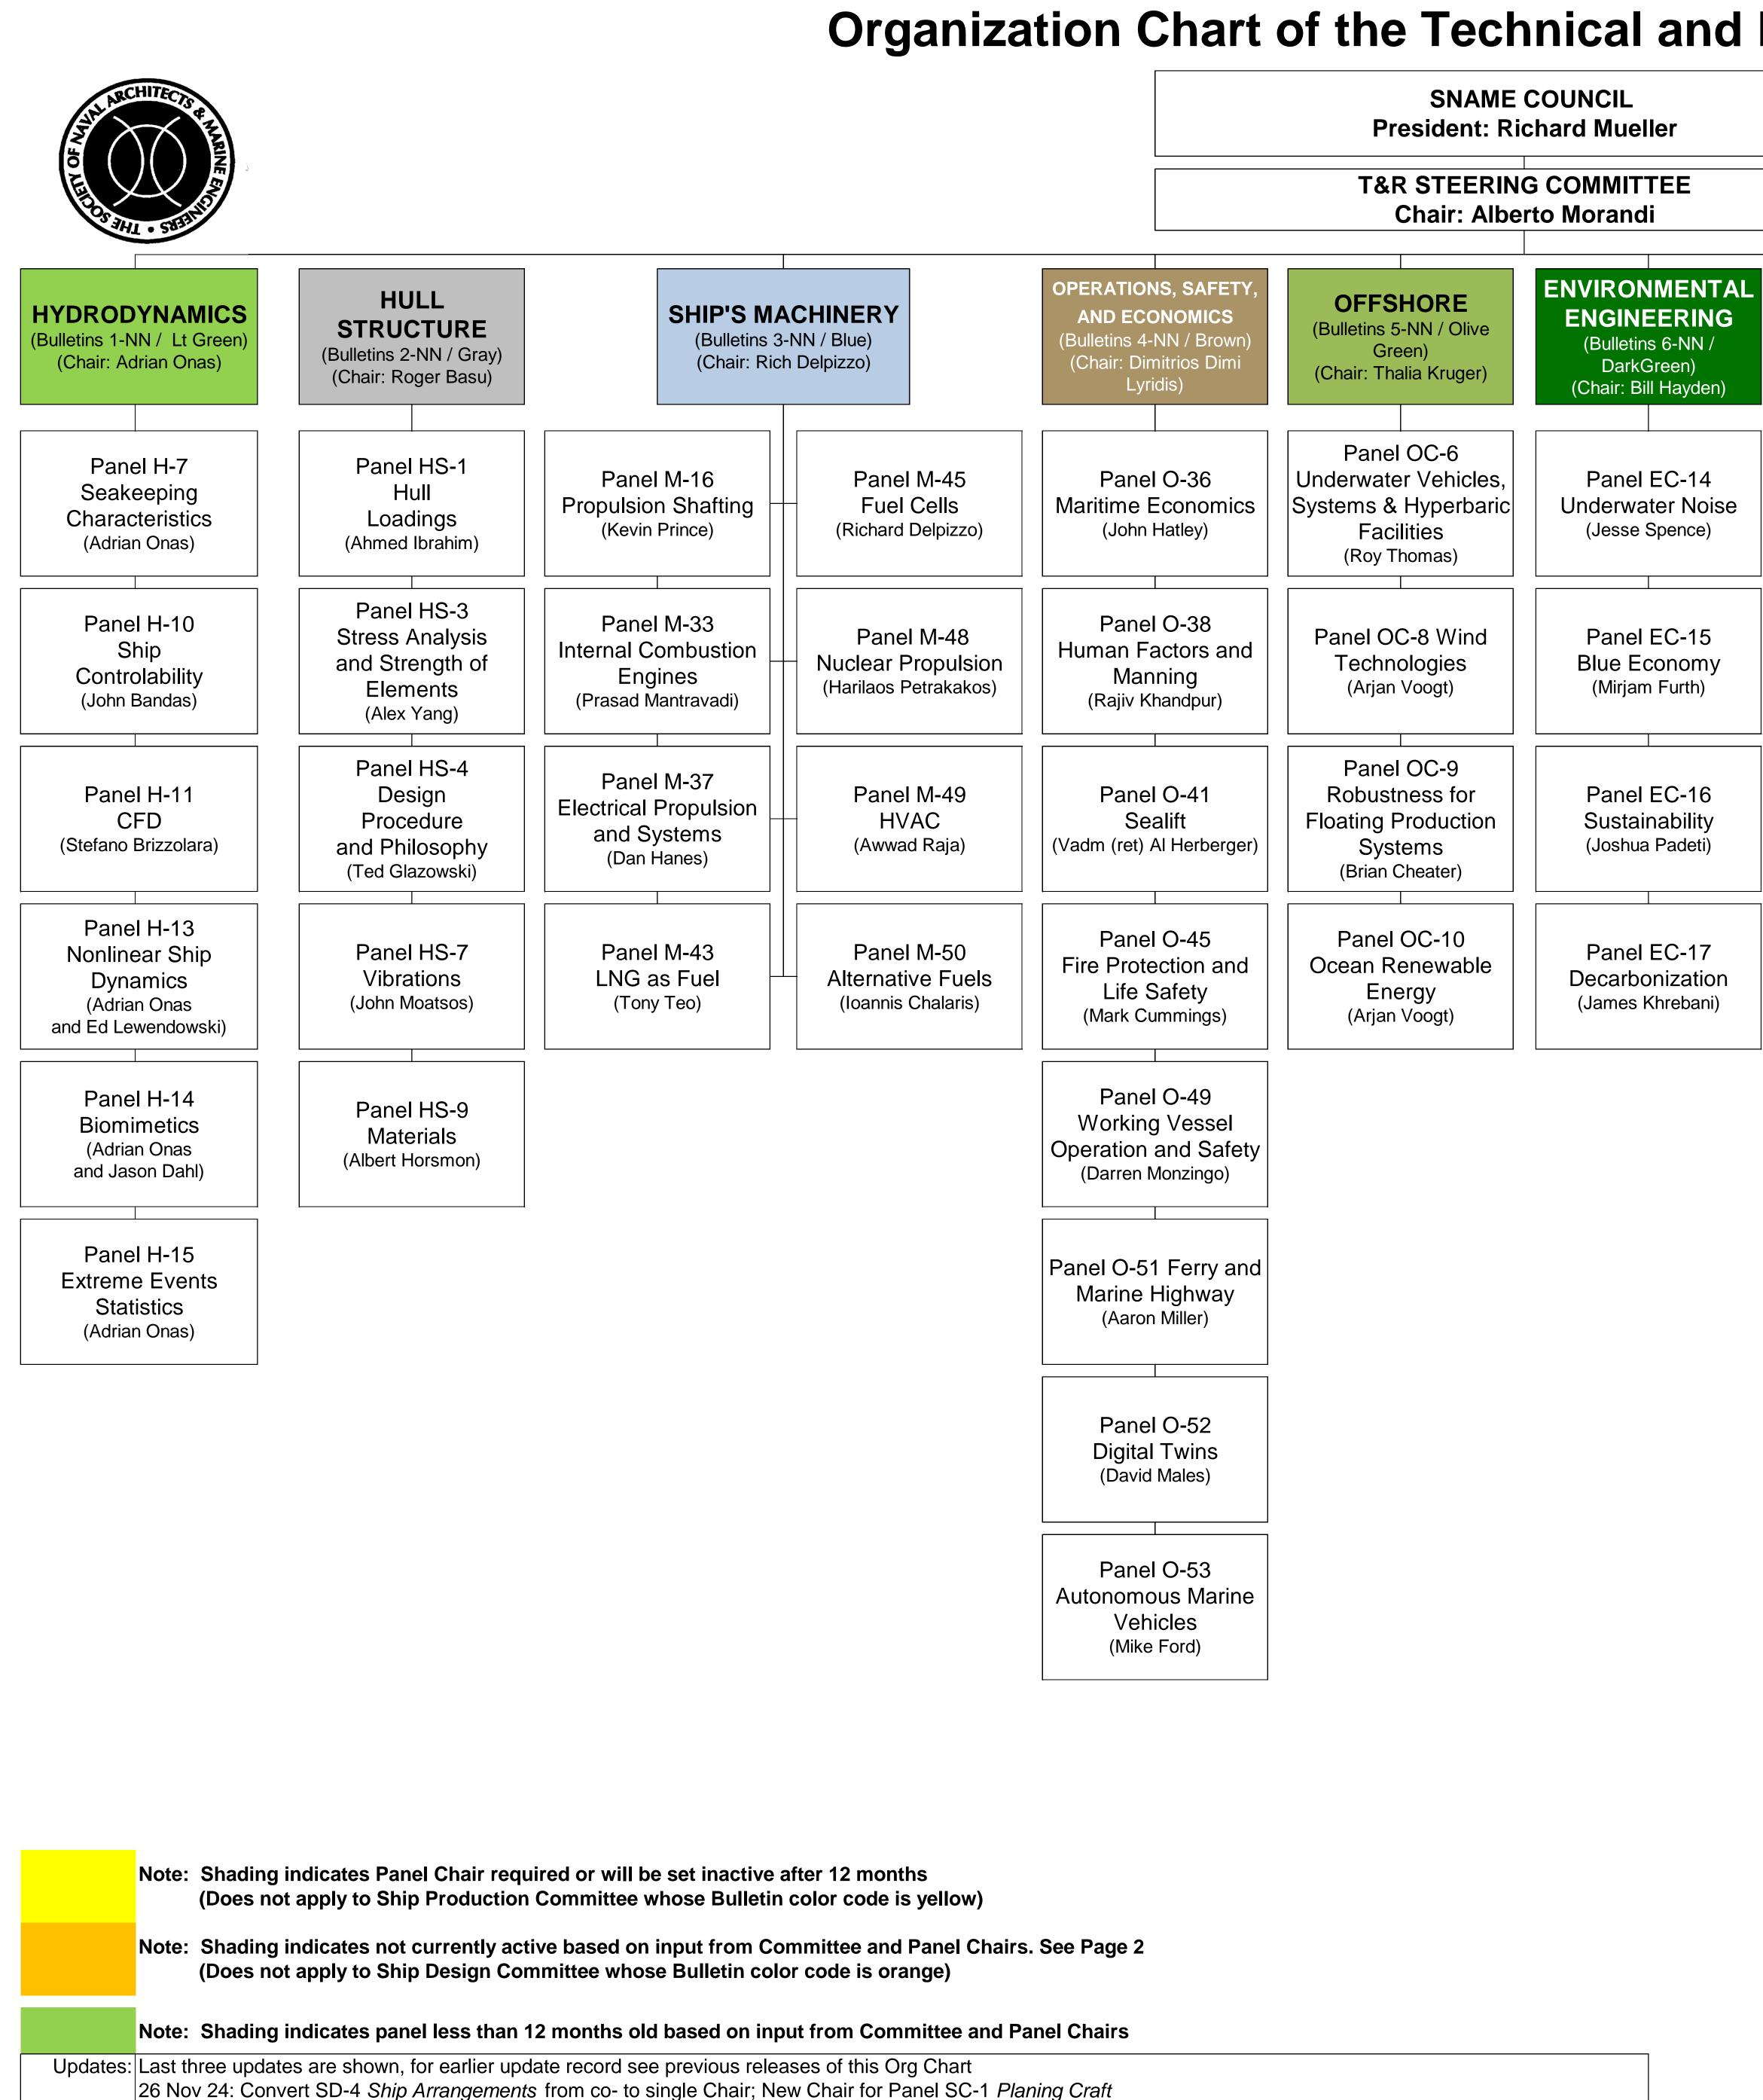

## Organization Chart of the Technical and Research Program

14 Jan 25: Update SNAME President; Remove ExCom; New Chair for Panel O-36 Maritime Economics

24 Feb 25: New FVP Technical/Chair T&R Steering Committee; new Chair for the Offshore Committee

## SNAME COUNCIL resident: Richard Muelle

President: Richard Mueller